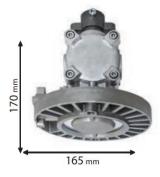

# **PRODUCT DETAILS** »

| Catalogue<br>number | Model                                      | Power | Color<br>temperature | Luminous flux<br>(lm) |
|---------------------|--------------------------------------------|-------|----------------------|-----------------------|
| 720100              | Explosion Proof LED<br>Ceiling Lamp        | 24W   | 6500K                | 2400                  |
| 720105              | Explosion Proof LED<br>Ceiling / Wall Lamp | 20W   | 6500K                | 2000                  |

# **DIMENSIONS** »

| Catalogue<br>number | Width<br>(mm) | Height<br>(mm) |
|---------------------|---------------|----------------|
| 720100              | 165           | 170            |
| 720105              | 136           | 235            |