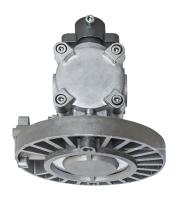

# **PRODUCT DETAILS** »

| Catalogue<br>number | Model                                      | Power | Color<br>temperature | Luminous flux<br>(lm) |
|---------------------|--------------------------------------------|-------|----------------------|-----------------------|
| 720100              | Explosion Proof LED<br>Ceiling Lamp        | 24W   | 6500K                | 2400                  |
| 720105              | Explosion Proof LED<br>Ceiling / Wall Lamp | 20W   | 6500K                | 2000                  |

# **DIMENSIONS** »

| Catalogue<br>number | Width<br>(mm) | Height<br>(mm) |
|---------------------|---------------|----------------|
| 720100              | 165           | 170            |
| 720105              | 136           | 235            |