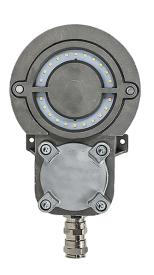

# **PRODUCT DETAILS** »

| Catalogue<br>number | Model                                      | Power | Color<br>temperature | Luminous flux<br>(lm) |
|---------------------|--------------------------------------------|-------|----------------------|-----------------------|
| 720100              | Explosion Proof LED<br>Ceiling Lamp        | 24W   | 6500K                | 2400                  |
| 720105              | Explosion Proof LED<br>Ceiling / Wall Lamp | 20W   | 6500K                | 2000                  |

# **DIMENSIONS** »

| Catalogue<br>number | Width<br>(mm) | Height<br>(mm) |
|---------------------|---------------|----------------|
| 720100              | 165           | 170            |
| 720105              | 136           | 235            |