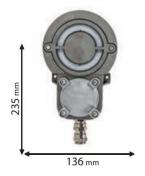

# **PRODUCT DETAILS** »

| Catalogue<br>number | Model                                      | Power | Color<br>temperature | Luminous flux<br>(lm) |
|---------------------|--------------------------------------------|-------|----------------------|-----------------------|
| 720100              | Explosion Proof LED<br>Ceiling Lamp        | 24W   | 6500K                | 2400                  |
| 720105              | Explosion Proof LED<br>Ceiling / Wall Lamp | 20W   | 6500K                | 2000                  |

# **DIMENSIONS** »

| Catalogue<br>number | Width<br>(mm) | Height<br>(mm) |
|---------------------|---------------|----------------|
| 720100              | 165           | 170            |
| 720105              | 136           | 235            |